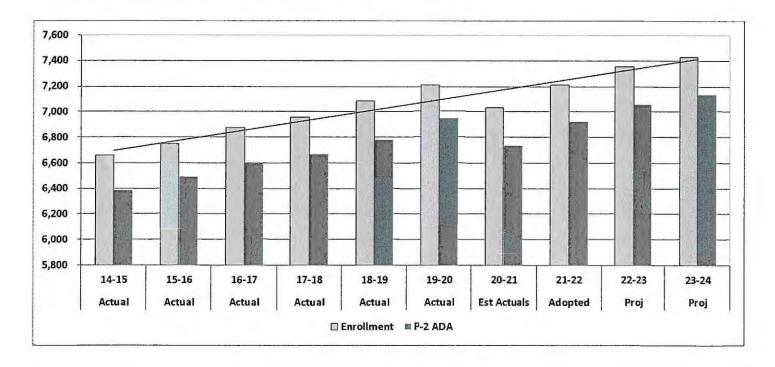

#### Enrollment and ADA

While enrollment has decreased by 175 in 2020-21, mainly due to students moving out of the area, to another district or home schooling during the COVID-19 pandemic, we are projecting that for 2021-22, enrollment will increase to at least the 2019-20 level of 7,209. An additional 2.0% increase of 144 students to 7,353 is projected for 2022-23, and a 1.0% increase of 74 students, for a total enrollment of 7,427, is projected for 2023-24.

If our actual 2021-22 enrollment and ADA do not exceed our 2019-20 ADA, we will be subject to the normal hold harmless provision, meaning we would again be funded in 2021-22 at 2019-20 ADA levels. Therefore, we are projecting our 2021-22 LCFF funding based on 2019-20 ADA of 6,947. For 2022-23, we are applying an ADA yield of 96.0%, which will result in ADA of 7,061--an increase of 114 ADA over 2021-22.

Enrollment and attendance information for the 2019/20 Unaudited Actuals, the current 2020-21 Estimated Actuals, 2021-22 Adopted budget year and the next two budget years are listed below.

|                                  | 19/20<br>Unaudited<br>Actuals | 20/21<br>Estimated<br>Actuals | 21/22<br>Adopted | 22/23<br>Projection | 23/24<br>Projection |
|----------------------------------|-------------------------------|-------------------------------|------------------|---------------------|---------------------|
| Enrollment                       | 7,209                         | 7,034                         | 7,209            | 7,353               | 7,427               |
| ADA Yield                        | 96.4%                         | 95.8%                         | 96.0%            | 96.0%               | 96.0%               |
| ADA                              | 6,966                         | 6,966                         | 6,966            | 7,080               | 7,151               |
| % Increase (Decrease) Enrollment | 1.8%                          | -2.4%                         | 2.5%             | 2.0%                | 1.0%                |
| # Increase (Decrease) Enrollment | 128                           | (175)                         | 175              | 144                 | 74                  |
| Funded ADA (excl. County ADA)    | 6,947                         | 6,947                         | 6,947            | 7,061               | 7,132               |
| % Increase (Decrease) Funded ADA | N/A                           | 0.0%                          | 0.0%             | 1.6%                | 1.0%                |
| # Increase (Decrease) Funded ADA | N/A                           | 0.00                          | 0.00             | 114.43              | 70.61               |

The following chart shows seven years of historical and three years of projected enrollment data: